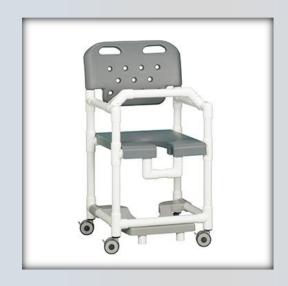

## Elite Shower Chair w/ Slideout Footrest & Lap Bar

| Technical Data    |         |
|-------------------|---------|
| Height:           | 41.5"   |
| Width:            | 21"     |
| Depth:            | 22"     |
| Weight:           | 30 lbs  |
| Seat Height:      | 22"     |
| Clearance:        | 20"     |
| Between the arms: | 17.25"  |
| Weight Capacity:  | 325 lbs |
| Ship Weight:      | 35 lbs  |
| Shipping Method:  | Parcel  |

## **Features:**

- 3" Never-Rust twin wheel casters, all locking
- Open-front seat for easy bathing care
- Seat removes for easy cleaning
- Integrated push handles for improved mobility
- Slideout footrest for added safety
- Lap bar for added security